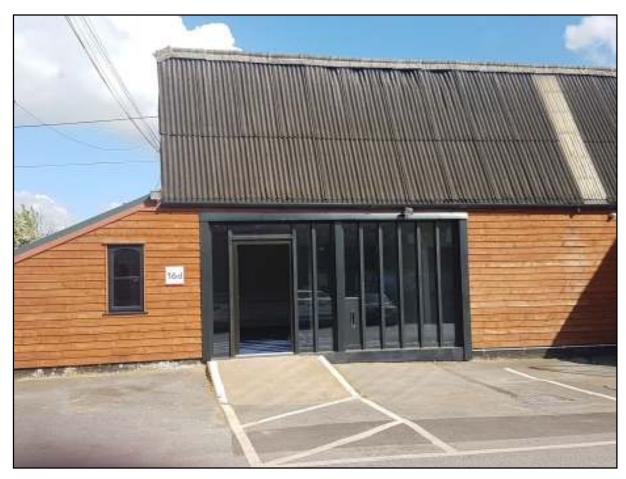

# Unit 16D, Alexandria Business Park, Cullompton, EX15 1BW.

- Located on Alexandria Business Park adjacent to J28 of the M5.
- Refurbished retail / office unit benefitting from three parking spaces.
- Ground Floor 620 sq ft / 57.60 sq m. First Floor 155 sq ft / 14.40 sq m.
- Rent: £8,500 per annum (£703.33 per month).

### **LOCATION**

Unit 16D is prominently located near the entrance to Alexandria Business Park, located 100 metres from J28 of the M5 motorway at Cullompton.

The town centre of Cullompton is located half a mile to the south west, with Exeter City approximately 15 miles journey to the south and Taunton located approximately 18 miles to the north east.

### **DESCRIPTION**

The unit has recently been refurbished to include the installation of a new steel glazed entrance at the front of the unit. Internally the unit has been redecoration to include carpeting throughout. On the ground floor there is an open plan retail / office area, with a side room also suitable as retail/office use. Located to the rear is a kitchenette with a stainless steel sink and fitted cupboards.