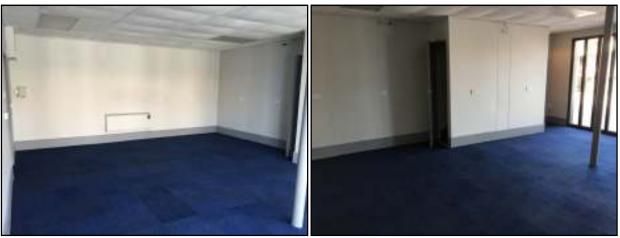

### **DESCRIPTION**

The unit has recently been refurbished to include the installation of a new steel glazed entrance at the front of the unit. Internally the unit has been redecoration to include carpeting throughout. On the ground floor there is an open plan retail / office area, with a side room also suitable as retail/office use. Located to the rear is a kitchenette with a stainless steel sink and fitted cupboards.

Within the main front room there is a staircase leading to the first floor which comprises of two rooms suitable as offices or for storage use.

The premises benefits from mains electricity. There is on site communal WC facilities. The unit also benefits from three car parking spaces located in front of the unit.

#### **ACCOMMODATION**

Ground Floor:

Retail/Office Area 555 sq ft 51.56 sq m. Kitchenette 65 sq ft 6.04 sq m.

First Floor:

Offices / Storage 155 sq ft 14.40 sq m

**BUSINESS RATES** 

Rateable Value £4,450 2017/2018