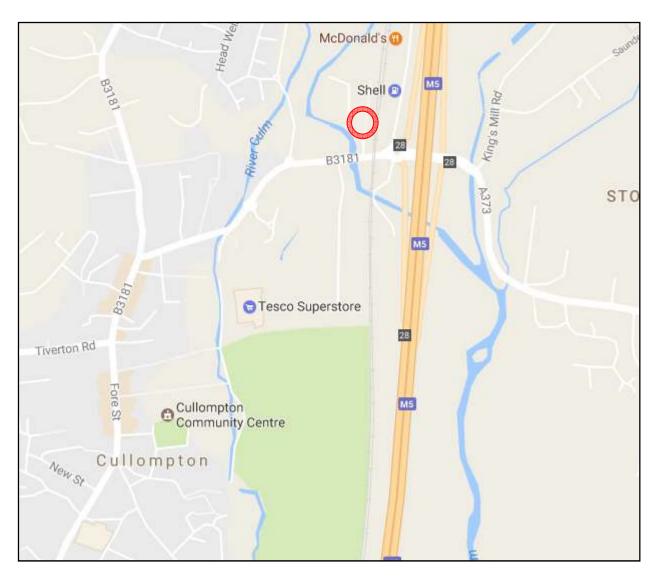

# **LOCATION MAP**

### **LOCATION**

Unit 16D is prominently located near the entrance to Alexandria Business Park, located 100 metres from J28 of the M5 motorway at Cullompton.

The town centre of Cullompton is located half a mile to the south west, with Exeter City approximately 15 miles journey to the south and Taunton located approximately 18 miles to the north east.